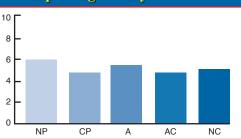

## EGO-GRAPH Mind State Balance

The human personality is comprised of specific mind or "ego" states from which originate mental energy that determines behavior, mood and more. Each state is, in essence, a compartment of specific "energy." Study carefully the difference in mind state synergy (combined action) between unresolved performance anxiety and "cured" performance anxiety below. The ego-graphs demonstrate relative, not absolute difference.

## $\begin{bmatrix} 10 \\ 8 \\ 6 \\ 4 \\ 2 \\ 0 \\ \end{bmatrix}$

## Public Speaking Anxiety "UNRESOLVED"

## Public Speaking Anxiety "RESOLVED"

NP Nurturing Parent: Energy that promotes growth, teaches, acknowledges and provides support.

- CP Critical Parent: Energy that represents authority, evaluates and passes judgement.
- A Adult: The internal "computer." Energy that is logical and objective.
- AC Adapted Child: Emotion that is conforming, compromising and manipulative.
- NC Natural Child: The emotions of pleasure, fun and joy. The energy of spontaneity, exploration and creativity.